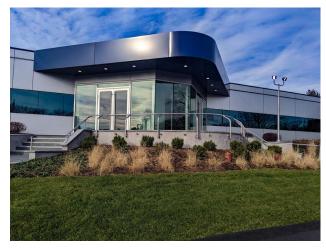

The two building, mixed-use corporate park located at 2649 & 2651 Strang Boulevard underwent a massive renovation when Mercy College vacated the property in the summer of 2021. Since then, the building ownership invested

over \$4 million in capital improvements in the 200,000 square foot buildings. Upgrades to the property include the addition of a state-of-the-art fitness center with full-service locker rooms, a new modern industrial style café, an additional lobby & entrance corridor, as well as two new common hallway restrooms. Furthermore, ownership added a new parking lot with 25 surface parking spaces and five additional vehicle loading dock areas to attract industrial tenants. These projects helped to bring the property's parking space count to well over 700. Funds were also spent to renovate two exterior building entrances and two exterior courtyards.

These completed improvements have helped to solidify the complex as the go-to commercial park in the area. The property is home to office, medical, and industrial tenants. The class A amenities, abundance of parking, and direct access to the Taconic State Parkway make the property unmatched in Northern Westchester.