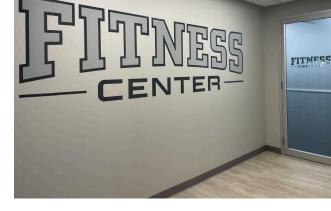

over \$4 million in capital improvements in the 200,000 square foot buildings. Upgrades to the property include the addition of a state-of-the-art fitness center with full-service locker rooms, a new modern industrial style café, an additional lobby & entrance corridor, as well as two new common hallway restrooms. Furthermore, ownership added a new parking lot with 25 surface parking spaces and five additional vehicle loading dock areas to attract industrial tenants. These projects helped to bring the property's parking space count to well over 700. Funds were also spent to renovate two exterior building entrances and two exterior courtyards.